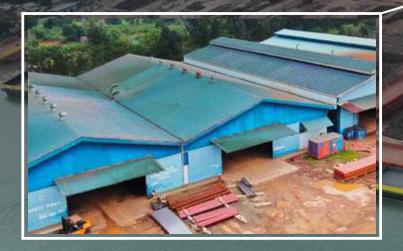

#### **▶** Workshops

Our Sagulung facility is also equipped with modernized equipment and custom workshops for all our production needs.

From steel work, fabrication and outfitting, KTU Shipyard has an in house team to streamline our production schedule.

Our team consist of skilled and trained individuals to tackle any projects we take.