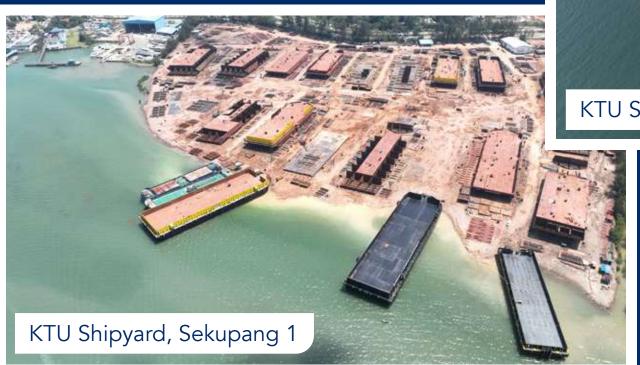

## ▶ Sekupang Yard

Sekupang is KTU's first yard location in Batam in 2001.

It spans over 22 Ha of area and is focused on a large portion of KTU's barges production.