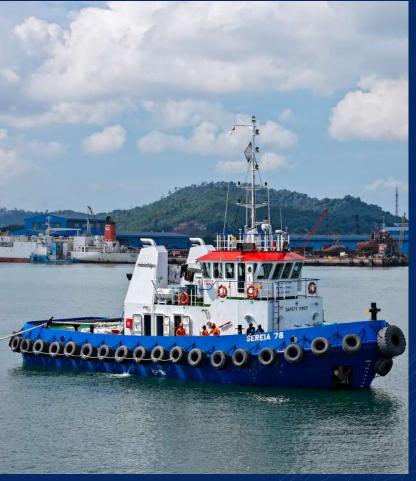

15 knots

For 12 Men

Name : SEREIA 78 Length : 27.0M

Client: PT. Manajemen Kapal Eurasia

#### **Technical Specification**

Operations Indonesia
Builder KTU SHIPYARD
Design 27.0 m
Length, oa 27.0 m

Beam, molded 8.8 m

Depth, molded 4.0 m

Draught 3.0 m

Gross tonnage 245 GT

Main engines 2xYanmai

2xYanmar 6EY17w 837 kW at 1,450 rpm Propeller FPP Propeller

Bollard Pull 20 Tonnes

Top Speed 12 knots

Accommodation For 12 Men