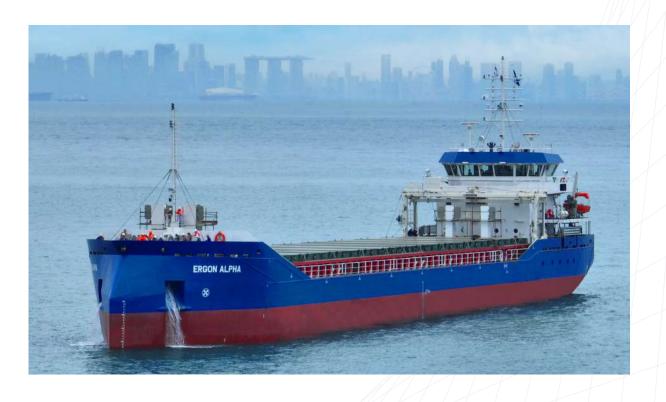

## 4400 DWT MPV GENERAL CARGO

KTU Shipyard has built several versions of general cargos over the years.

In 2020, KTU Shipyard partnered with Groot Ship Design to construct various versions of general cargo vessels to cater to both domestic andinternational market.

## By Groot Ship Design

Designed by renowned Naval Architect, Groot Ship Design, KTU Shipyard is constructing 4400 DWT MPV Gearless General Cargo for both domestic and international market.