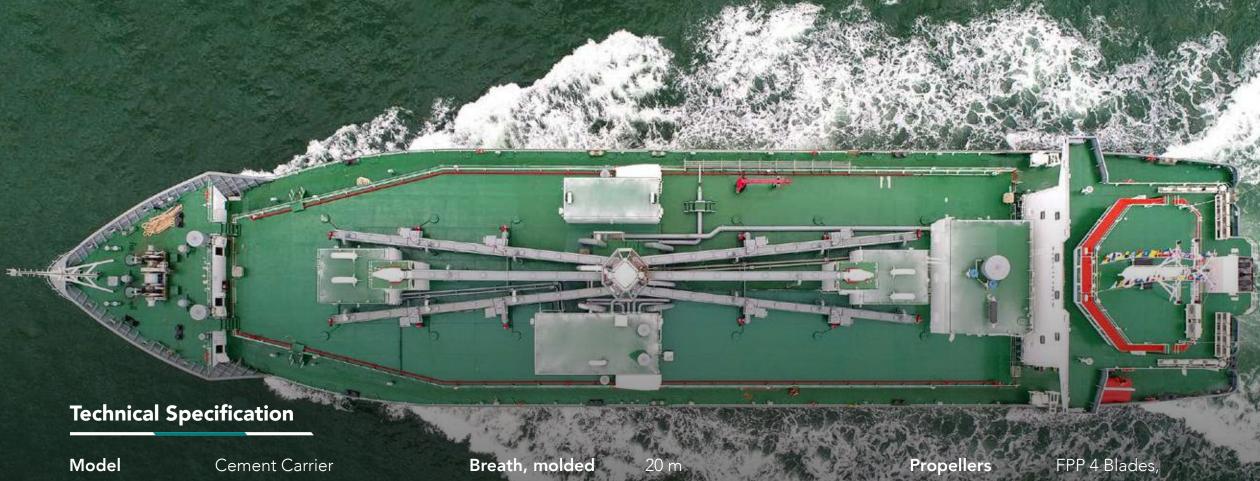

## 5000 DWT Cement Carrier

Each vessel powered by two Yanmar 6EY22AW diesel engine, delivering a staggering 1600 of pure horsepower. The vessel was specifically designed to carry up to 5000 tonnes of cement cargo in two separate tanks with MACGREGOR Cement Handling System.

## Design by Sasaship

Designed by Singapore marine firm consultant, Sasaship, our team at KTU Shipyard has built this 5000DWT cement carrier. Each vessel is 89.6 meters long with a beam of 20 meters and a scantling draught of 7 meters.

Builder

KTU SHIPYARD

Classification

BKI

Capacity

5000 DWT

Length, oa

89.6m

Depth, molded

Draught

**Gross tonnage** 

Main engines

7.1 m

5 m

2999

2x YANMAR 6EY22AW

1600 HP @900 RPM

Magenesse bronze,

Japan

**Design Speed** 10

10 knots

**Accommodation** For 14 Men

KTU SHIPYARD