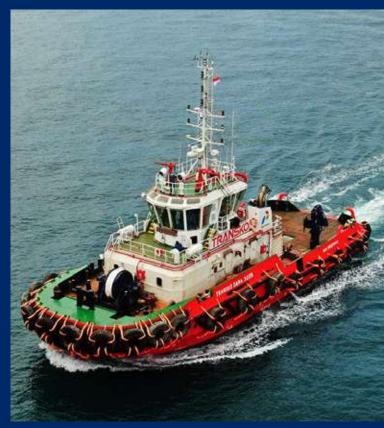

sia

Designer Robert Allan Ltd

Design TRAder 2700

Length, oa 27.0m

Beam, molded

Depth, molded

Draught

Gross tonnage

Main engines

8.8 m

4.0 m

 $3.0 \, \text{m}$ 

245 GT

2xYanmar 6EY17w

837 kW at 1,450 rpm

**Propellers** 

**Bollard Pull** 

Top Speed

Accommodation

FPP Propeller

29 Tonnes

15 knots

For 12 Men











Name : SEREIA 78 Length : 27.0M

Client: PT. Manajemen Kapal Eurasia

#### **Technical Specification**

Operations Indonesia
Builder KTU SHIPYARD
Design 27.0 m
Length, oa 27.0 m

Beam, molded 8.8 m

Depth, molded 4.0 m

Draught 3.0 m

Gross tonnage 245 GT

Main engines 2xYanmai

2xYanmar 6EY17w 837 kW at 1,450 rpm Propeller FPP Propeller

Bollard Pull 20 Tonnes

Top Speed 12 knots

Accommodation For 12 Men



## Pusher Tug



**AMADEUS 1** 

## Harbour Tug



TRANSKO DARA 3205

## **Utility Tug**



MBP 3232

## Barges

## World-class barge builder

KTU Shipyard has built barges since our doors opened in 2001. Our barges can be seen throughout the country, transporting all kinds of cargo.

Our long-lasting quality and attractive pricing puts us at the top of the barge industry.



## Over 1000 barges delivered

Our in house design team has been refining its designs for barges for over two decades. Our production for barges has exceeded over 1000 units and counting.

### ▶ Deck Cargo Barge

Up to 2024, KTU Shipyard has built various sizes and design of barges. Ranging from flat top barge, oil barge, crude palm oil, hatch barge and accommodation barges.

Our custom build barges cater to the transportation of timber, coal, cement, and more.