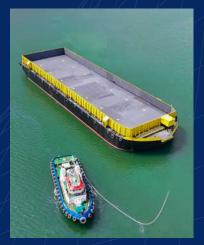

## Barges

## World-class barge builder

KTU Shipyard has built barges since our doors opened in 2001. Our barges can be seen throughout the country, transporting all kinds of cargo.

Our long-lasting quality and attractive pricing puts us at the top of the barge industry.

### ▶ Deck Cargo Barge

Up to 2024, KTU Shipyard has built various sizes and design of barges. Ranging from flat top barge, oil barge, crude palm oil, hatch barge and accommodation barges.

Our custom build barges cater to the transportation of timber, coal, cement, and more.