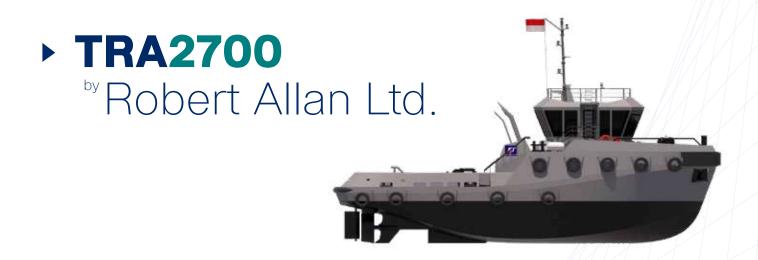

### **Technical Specification**

**Operations** 

Builder KTU SHIPYARD

Indonesia

Designer Robert Allan Ltd

Design TRAder 2700

Length, oa 27.0m

Beam, molded

Depth, molded

Draught

Gross tonnage

Main engines

8.8 m

4.0 m

 $3.0 \, \text{m}$ 

245 GT

2xYanmar 6EY17w

837 kW at 1,450 rpm

**Propellers** 

**Bollard Pull** 

Top Speed

Accommodation

FPP Propeller

29 Tonnes