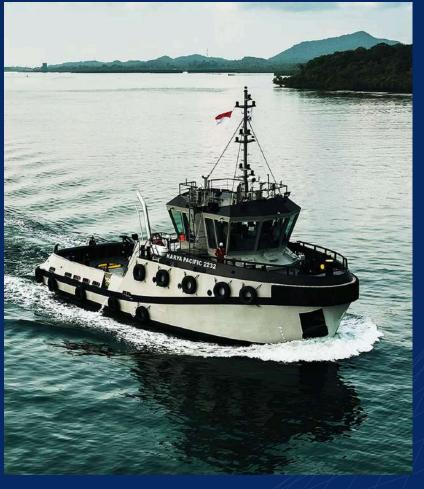

## One Stop towing solution

Our skills and expertise has gained recognition across the region for our tugboats. KTU Shipyard constructs tugboats from 23M to 32M, from Twin Screw tugs to ASD tugs.

► 27M Tugboat

by KTU Shipyard

Name: KARYA PACIFIC 2232

Length: 27.0M Client: PT. Karya Pacific Shipping

### **Technical Specification**

**Operations** 

Builder KTU SHIPYARD

Indonesia

Designer Robert Allan Ltd

Design TRAder 2700

Length, oa 27.0m

Beam, molded

Depth, molded

Draught

Gross tonnage

Main engines

8.8 m

4.0 m

 $3.0 \, \text{m}$ 

245 GT

2xYanmar 6EY17w

837 kW at 1,450 rpm

**Propellers** 

**Bollard Pull** 

Top Speed

Accommodation

FPP Propeller

29 Tonnes

15 knots

For 12 Men

Name : SEREIA 78 Length : 27.0M

Client: PT. Manajemen Kapal Eurasia