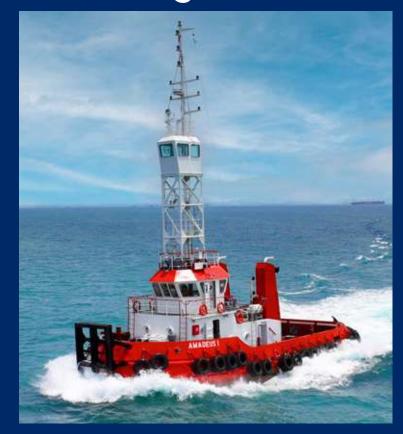

s** 

Builder KTU SHIPYARD

Indonesia

Designer Robert Allan Ltd

Design TRAder 2700

Length, oa 27.0m

Beam, molded

Depth, molded

Draught

Gross tonnage

Main engines

8.8 m

4.0 m

 $3.0 \, \text{m}$ 

245 GT

2xYanmar 6EY17w

837 kW at 1,450 rpm

**Propellers** 

**Bollard Pull** 

Top Speed

Accommodation

FPP Propeller

29 Tonnes

15 knots

For 12 Men











Name : SEREIA 78 Length : 27.0M

Client: PT. Manajemen Kapal Eurasia

#### **Technical Specification**

Operations Indonesia
Builder KTU SHIPYARD
Design 27.0 m
Length, oa 27.0 m

Beam, molded 8.8 m

Depth, molded 4.0 m

Draught 3.0 m

Gross tonnage 245 GT

Main engines 2xYanmai

2xYanmar 6EY17w 837 kW at 1,450 rpm Propeller FPP Propeller

Bollard Pull 20 Tonnes

Top Speed 12 knots

Accommodation For 12 Men



## Pusher Tug



**AMADEUS 1** 

## Harbour Tug



TRANSKO DARA 3205

## **Utility Tug**



MBP 3232

## Barges

## World-class barge builder

KTU Shipyard has built barges since our doors opened in 2001. Our barges can be seen throughout the country, transporting all kinds of cargo.

Our long-lasting quality and attractive pricing puts us at the top of the barge industry.



## Over 1000 barges delivered

Our in house design team has been refining its designs for barges for over two decades. Our production for barges has exceeded over 1000 units and counting.

### ▶ Deck Cargo Barge

Up to 2024, KTU Shipyard has built various sizes and design of barges. Ranging from flat top barge, oil barge, crude palm oil, hatch barge and accommodation barges.

Our custom build barges cater to the transportation of ti