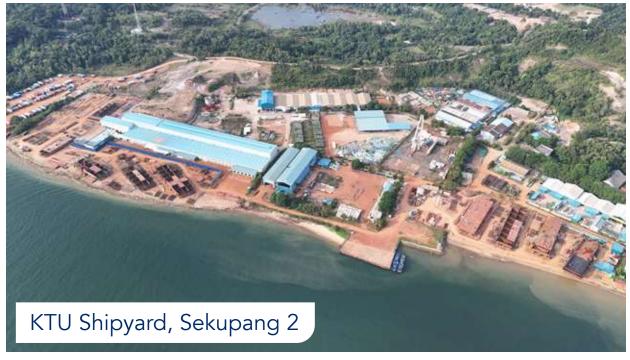

## ▶ Sekupang Yard

Sekupang is KTU's first yard location in Batam in 2001.

It spans over 22 Ha of area and is focused on a large portion of KTU's barges production.