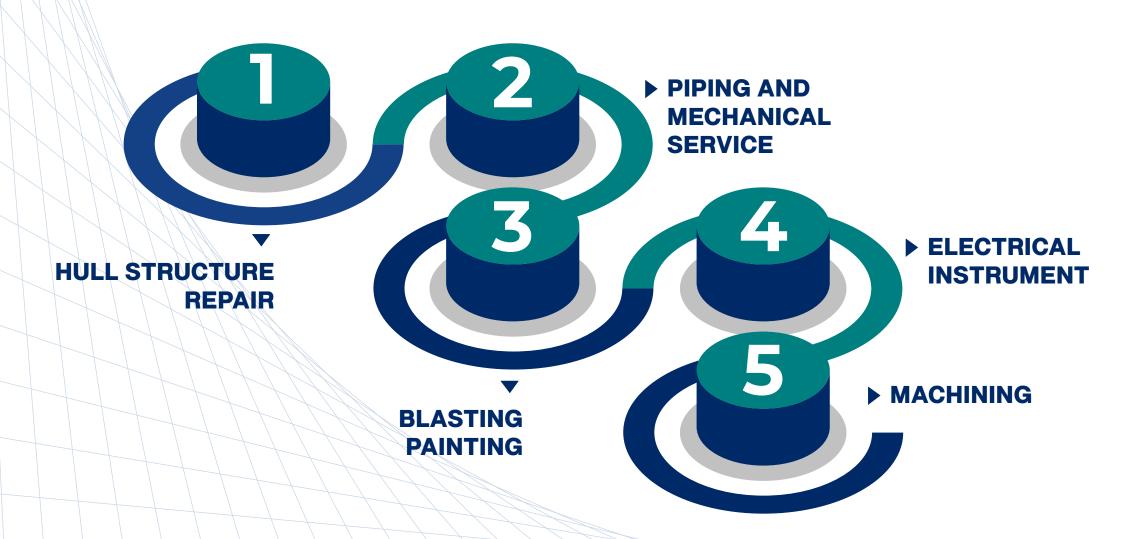

abrication

## **▶** Tanjung Riau Yard

This highly advanced yard features a 12m PEMAMEK assembly line, a 400 Ton crane by KONECRANES.

KTU Shipyard, Tanjung Riau has a 400 Ton capacity gantry crane by KONECRANES. The crane has a span of 110 meter and lifting height of 51.12 meters. This has been highly efficient in streamlining our production process.



KTU Shipyard, Tanjung Riau



## ▶ Sekupang Yard

Sekupang is KTU's first yard location in Batam in 2001.

It spans over 22 Ha of area and is focused on a large portion of KTU's barges production.





#### **▶** Marunda Yard

KTU Shipyard Marunda is located in Jakarta Indonesia.

Its focus are on tug newbuilding and repair works that is assisted with our 450 Ton MBH by CIMOLAI.



KTU Shipyard, Marunda





### **▶ PT. DOKMOR SERVICE**



KTUSHIPYARD

### **OUR CLIENTS**













































INDÉXIM PT INDEXIM COALINDO































#### ▶ Headquarters

Jakarta, Indonesia

Jl. Kali Besar Barat, No. 37, RT 6/RW 3, Roa Malaka, Tambora Jakarta Barat, Jakarta 11230

T: +62 21 6910382

E: info@ktushipyard.com

#### **▶ KTU Sagulung**

Batam, Indonesia Sungai Binti, Sagulung, Batam City, Riau Islands 29434 T: +62 778 8075060

#### ► KTU Tanjung Riau

Batam, Indonesia Jl. Tanjung Riau, Kawasan Industri Sekupang, Batam City Riau Islands 29432 T: +62 778 327691

#### ▶ KTU Sekupang

Batam, Indonesia Jl. RE. Martadinata KM2, Batam City, Riau Islands 29434 T: +62 778 6910382

#### **▶ KTU Marunda**

Jakarta, Indonesia RT 3/RW 7, Marunda, Cilincing, North Jakarta, DKI Jakarta T: +62 816 1940 9