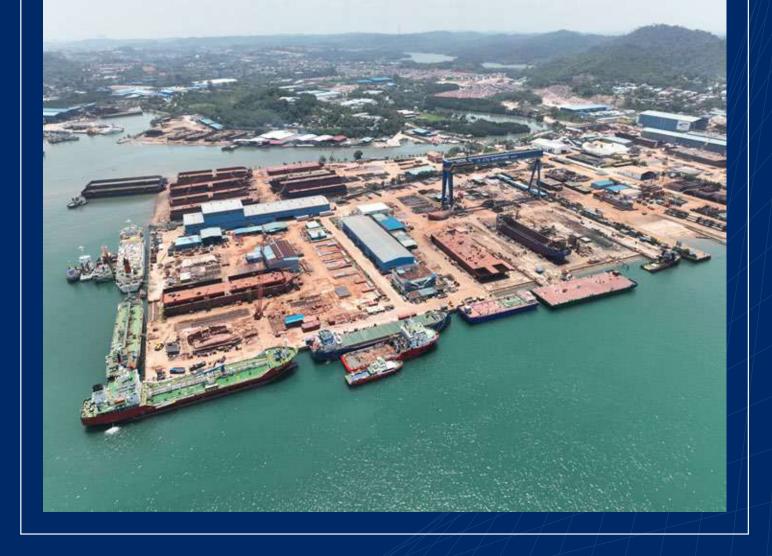

## **▶** Tanjung Riau Yard

This highly advanced yard features a 12m PEMAMEK assembly line, a 400 Ton crane by KONECRANES.

KTU Shipyard, Tanjung Riau has a 400 Ton capacity gantry crane by KONECRANES. The crane has a span of 110 meter and lifting height of 51.12 meters. This has been highly efficient in streamlining our production process.

KTU Shipyard, Tanjung Riau