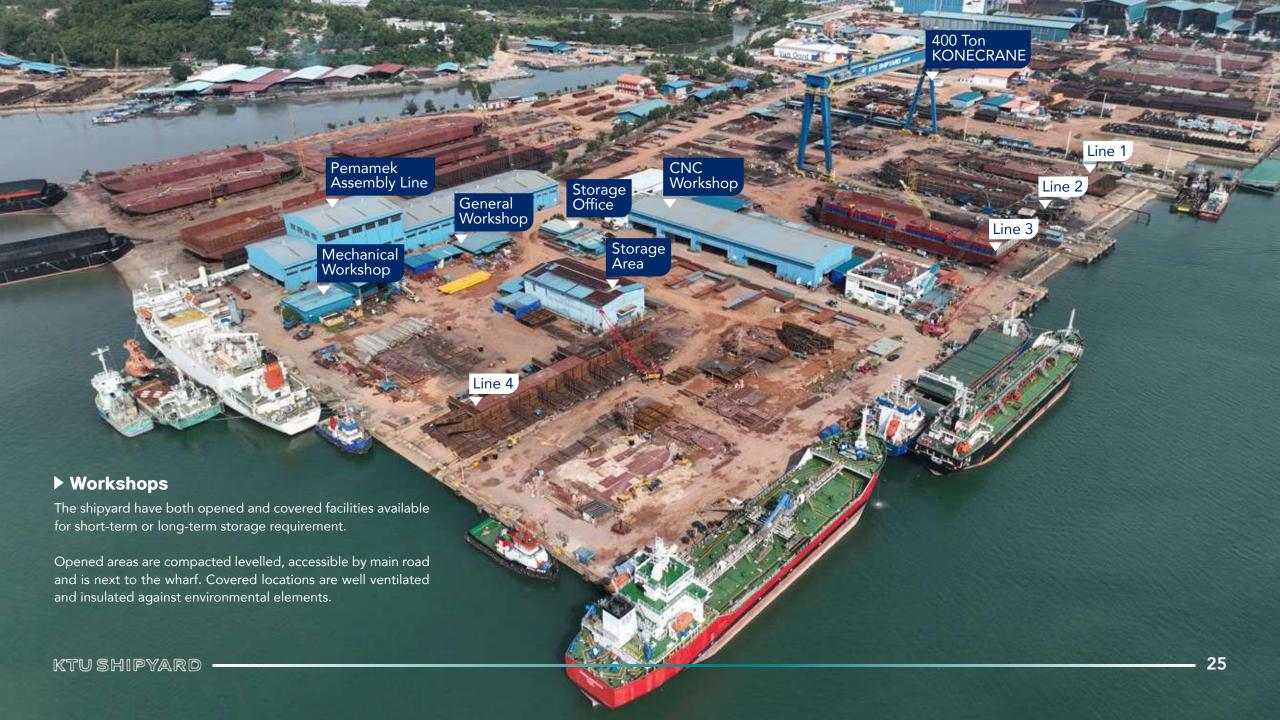

#### **▶** Workshops

Our Sagulung facility is also equipped with modernized equipment and custom workshops for all our production needs.

From steel work, fabrication and outfitting, KTU Shipyard has an in house team to streamline our production schedule.

Our team consist of skilled and trained individuals to tackle any projects we take.

#### ▼ Auto Blasting

▼ CNC Workshop

▼ Outfitting

▲ Bending & Shearing

▲ Lathe Workshop

▲ Fabrication