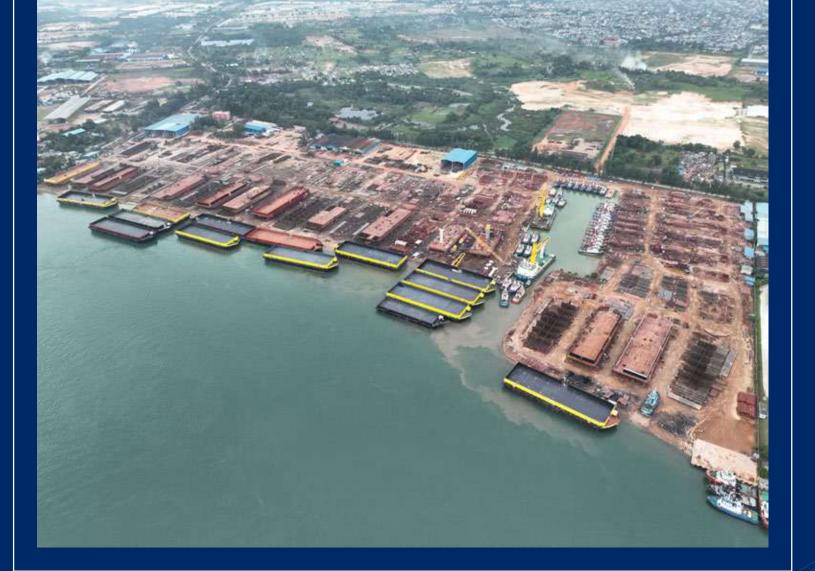

## Sagulung Yard ◀

Our Sagulung Shipyard is our biggest shipyard in Batam, Indonesia. It is home to our headquarters in Batam and has a total area of 36 Ha of production and launching facilities.

We are able to accomodate up to 24 units of tugboats and 42 barges at a single time.

KTU Shipyard, Sagulung