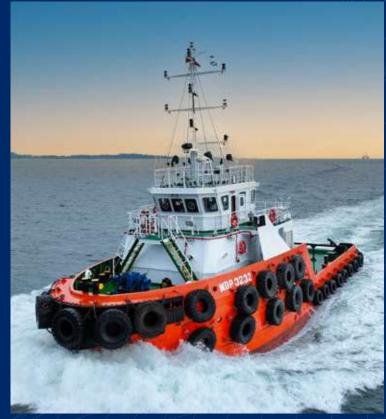

Ader 2700

Length, oa 27.0m

Beam, molded

Depth, molded

Draught

Gross tonnage

Main engines

8.8 m

4.0 m

 $3.0 \, \text{m}$ 

245 GT

2xYanmar 6EY17w

837 kW at 1,450 rpm

**Propellers** 

**Bollard Pull** 

Top Speed

Accommodation

FPP Propeller

29 Tonnes

15 knots

For 12 Men











Name : SEREIA 78 Length : 27.0M

Client: PT. Manajemen Kapal Eurasia

#### **Technical Specification**

Operations Indonesia
Builder KTU SHIPYARD
Design 27.0 m
Length, oa 27.0 m

Beam, molded 8.8 m

Depth, molded 4.0 m

Draught 3.0 m

Gross tonnage 245 GT

Main engines 2xYanmai

2xYanmar 6EY17w 837 kW at 1,450 rpm Propeller FPP Propeller

Bollard Pull 20 Tonnes

Top Speed 12 knots

Accommodation For 12 Men



## Pusher Tug



**AMADEUS 1** 

## Harbour Tug



TRANSKO DARA 3205

## **Utility Tug**



MBP 3232

## Barges

## World-class barge builder

KTU Shipyard has built barges since our doors opened in 2001. Our barges can be seen throughout the country, transporting all kinds of cargo.

Our long-lasting quality and attractive pricing puts us at the top of the barge industry.



## Over 1000 barges delivered

Our in house design team has been refining its designs for barges for over two decades. Our production for barges has exceeded over 1000 units and counting.

### ▶ Deck Cargo Barge

Up to 2024, KTU Shipyard has built various sizes and design of barges. Ranging from flat top barge, oil barge, crude palm oil, hatch barge and accommodation barges.

Our custom build barges cater to the transportation of timber, coal, cement, and more.













## Oil Barge ◀

Our oil barge pr