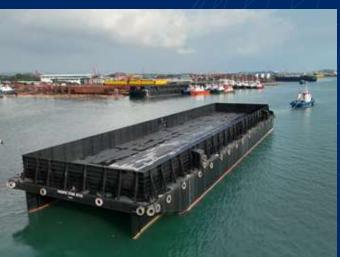

## Barges

## World-class barge builder

KTU Shipyard has built barges since our doors opened in 2001. Our barges can be seen throughout the country, transporting all kinds of cargo.

Our long-lasting quality and attractive pricing puts us at the top of the barge industry.

## Over 1000 barges delivered

Our in house design team has been refining its designs for barges for over two decades. Our production for barges has exceeded over 1000 units and counting.

### ▶ Deck Cargo Barge

Up to 2024, KTU Shipyard has built various sizes and design of barges. Ranging from flat top barge, oil barge, crude palm oil, hatch barge and accommodation barges.

Our custom build barges cater to the transportation of timber, coal, cement, and more.