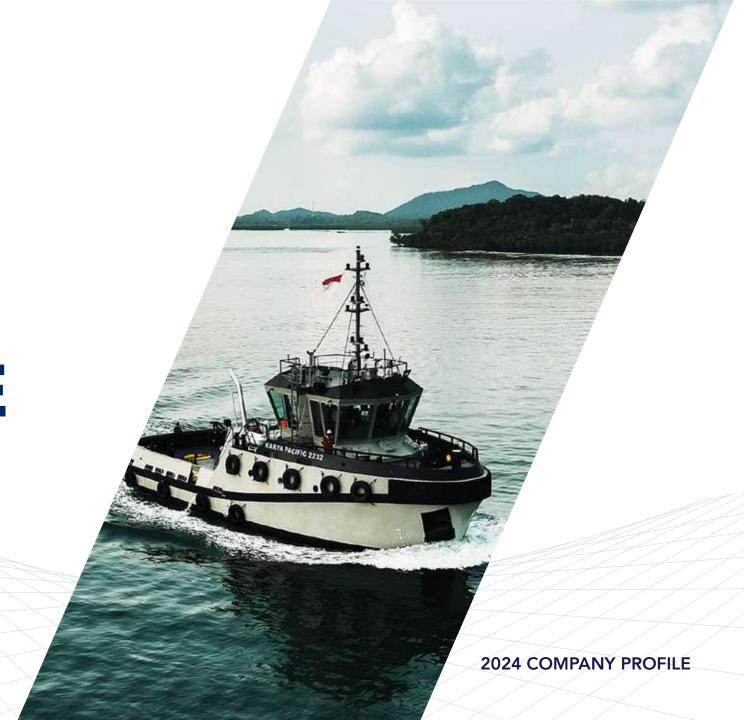

## One Stop towing solution

Our skills and expertise has gained recognition across the region for our tugboats. KTU Shipyard constructs tugboats from 23M to 32M, from Twin Screw tugs to ASD tugs.

► 27M Tugboat

by KTU Shipyard

Name: KARYA PACIFIC 2232

Length: 27.0M Client: PT. Karya Pacific Shipping