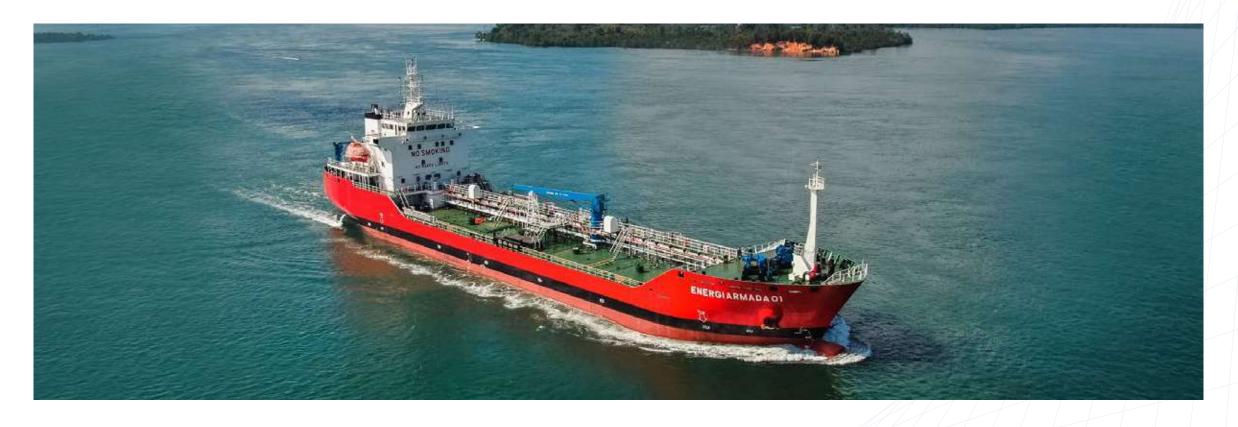

## Tanker

Over the years, we have constructed 4 units of Tankers from 5000-6500DWT. Designed by Malaysia marine consultant, United Design. Our tankers itself measures 89.92 – 108 meters in length, has a beam of 16 meters, and a scantling draught of 8 meters.

**Type** Tanker

Builder KTU SHIPYARD

**Designer** United Design

**Classification** ABS

Length, oa 108m

Breadth

Depth

Draught

Main engines

19.20 m

2x Hanshin

LH46L/2942 kw/200 RPM

9.30 m

6 m

Propellers

FPP 4 Blades,

Manganese Bronze

Deadweight 6500 Tons

**Speed** 12 knots

**Accommodation** For 24 Persons

KTUSHIPYARD