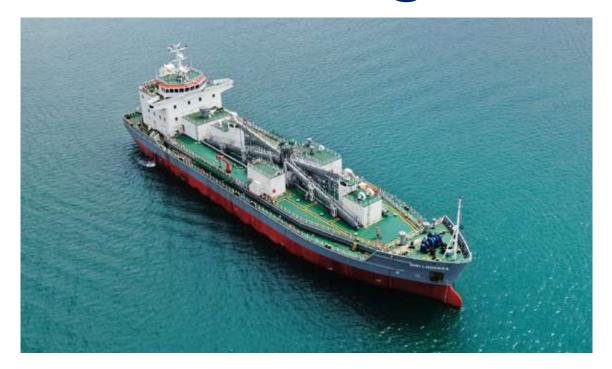

## 5000 DWT Cement Carrier

Each vessel powered by two Yanmar 6EY22AW diesel engine, delivering a staggering 1600 of pure horsepower. The vessel was specifically designed to carry up to 5000 tonnes of cement cargo in two separate tanks with MACGREGOR Cement Handling System.

## Design by Sasaship

Designed by Singapore marine firm consultant, Sasaship, our team at KTU Shipyard has built this 5000DWT cement carrier. Each vessel is 89.6 meters long with a beam of 20 meters and a scantling draught of 7 meters.

Builder

KTU SHIPYARD

Classification

BKI

Capacity

5000 DWT

Length, oa

89.6m

Depth, molded

Draught

**Gross tonnage** 

Main engines

7.1 m

5 m

2999

2x YANMAR 6EY22AW

1600 HP @900 RPM

Magenesse bronze,

Japan

**Design Speed** 10

10 knots

**Accommodation** For 14 Men

KTU SHIPYARD