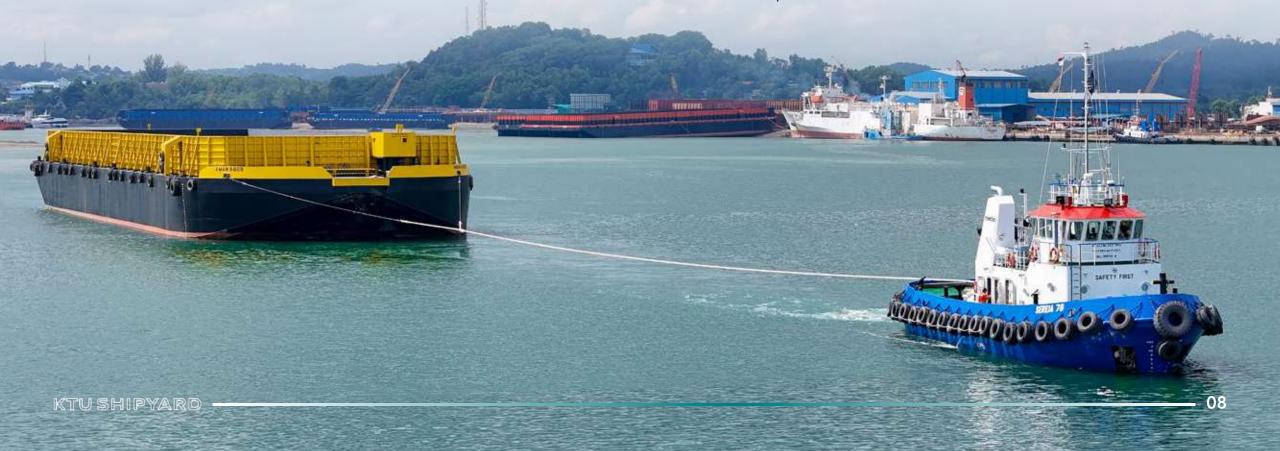

15 knots

For 12 Men

Name : SEREIA 78 Length : 27.0M

Client: PT. Manajemen Kapal Eurasia

#### **Technical Specification**

Operations Indonesia
Builder KTU SHIPYARD
Design 27.0 m
Length, oa 27.0 m

Beam, molded 8.8 m

Depth, molded 4.0 m

Draught 3.0 m

Gross tonnage 245 GT

Main engines 2xYanmai

2xYanmar 6EY17w 837 kW at 1,450 rpm Propeller FPP Propeller

Bollard Pull 20 Tonnes

Top Speed 12 knots

Accommodation For 12 Men