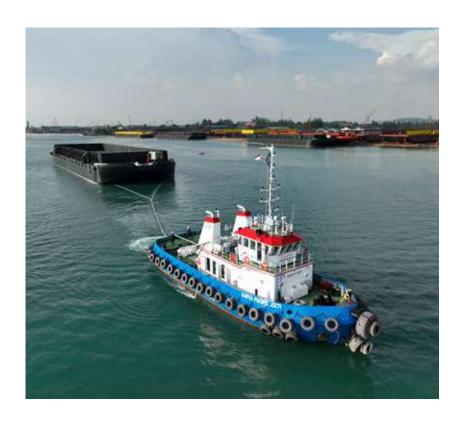

## One Stop towing solution

Our skills and expertise has gained recognition across the region for our tugboats. KTU Shipyard constructs tugboats from 23M to 32M, from Twin Screw tugs to ASD tugs.

► 27M Tugboat

15 knots

For 12 Men

Name : SEREIA 78 Length : 27.0M

Client: PT. Manajemen Kapal Eurasia