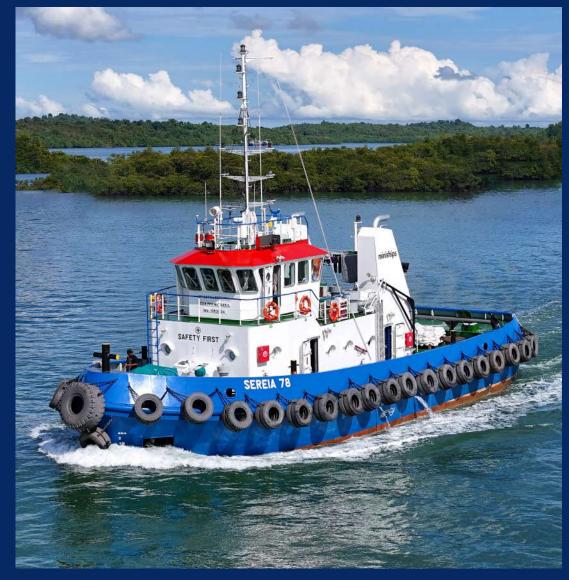

15 knots

For 12 Men

Name : SEREIA 78 Length : 27.0M

Client: PT. Manajemen Kapal Eurasia

#### **Technical Specification**

Operations Indonesia
Builder KTU SHIPYARD
Design 27.0 m
Length, oa 27.0 m

Beam, molded 8.8 m

Depth, molded 4.0 m

Draught 3.0 m

Gross tonnage 245 GT

Main engines 2xYanmai

2xYanmar 6EY17w 837 kW at 1,450 rpm Propeller FPP Propeller

Bollard Pull 20 Tonnes

Top Speed 12 knots

Accommodation For 12 Men