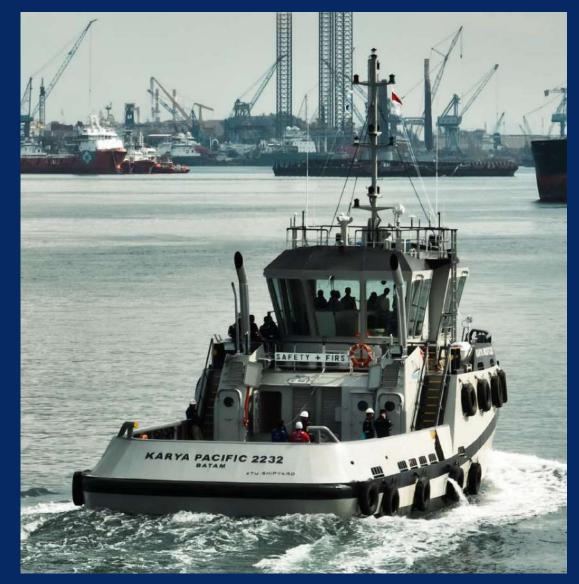

## One Stop towing solution

Our skills and expertise has gained recognition across the region for our tugboats. KTU Shipyard constructs tugboats from 23M to 32M, from Twin Screw tugs to ASD tugs.

► 27M Tugboat

by KTU Shipyard

Name: KARYA PACIFIC 2232

Length: 27.0M Client: PT. Karya Pacific Shipping

### **Technical Specification**

**Operations** 

Builder KTU SHIPYARD

Indonesia

Designer Robert Allan Ltd

Design TRAder 2700

Length, oa 27.0m

Beam, molded

Depth, molded

Draught

Gross tonnage

Main engines

8.8 m

4.0 m

 $3.0 \, \text{m}$ 

245 GT

2xYanmar 6EY17w

837 kW at 1,450 rpm

**Propellers** 

**Bollard Pull** 

Top Speed

Accommodation

FPP Propeller

29 Tonnes

15 knots

For 12 Men

Name : SEREIA 78 Length : 27.0M

Client: PT. Manajemen Kapal Eurasia