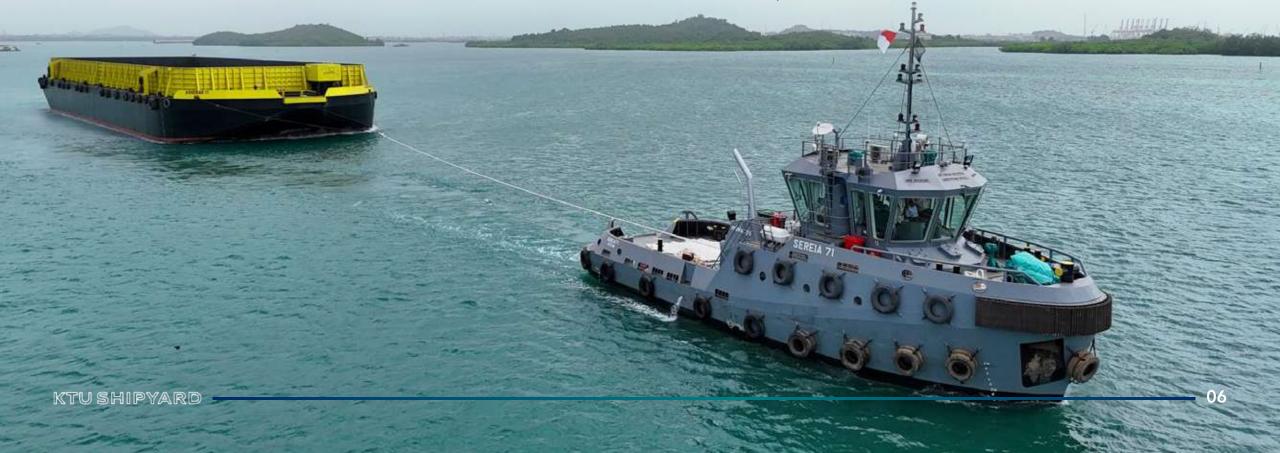

## Tugboats

## One Stop towing solution

Our skills and expertise has gained recognition across the region for our tugboats. KTU Shipyard constructs tugboats from 23M to 32M, from Twin Screw tugs to ASD tugs.

► 27M Tugboat