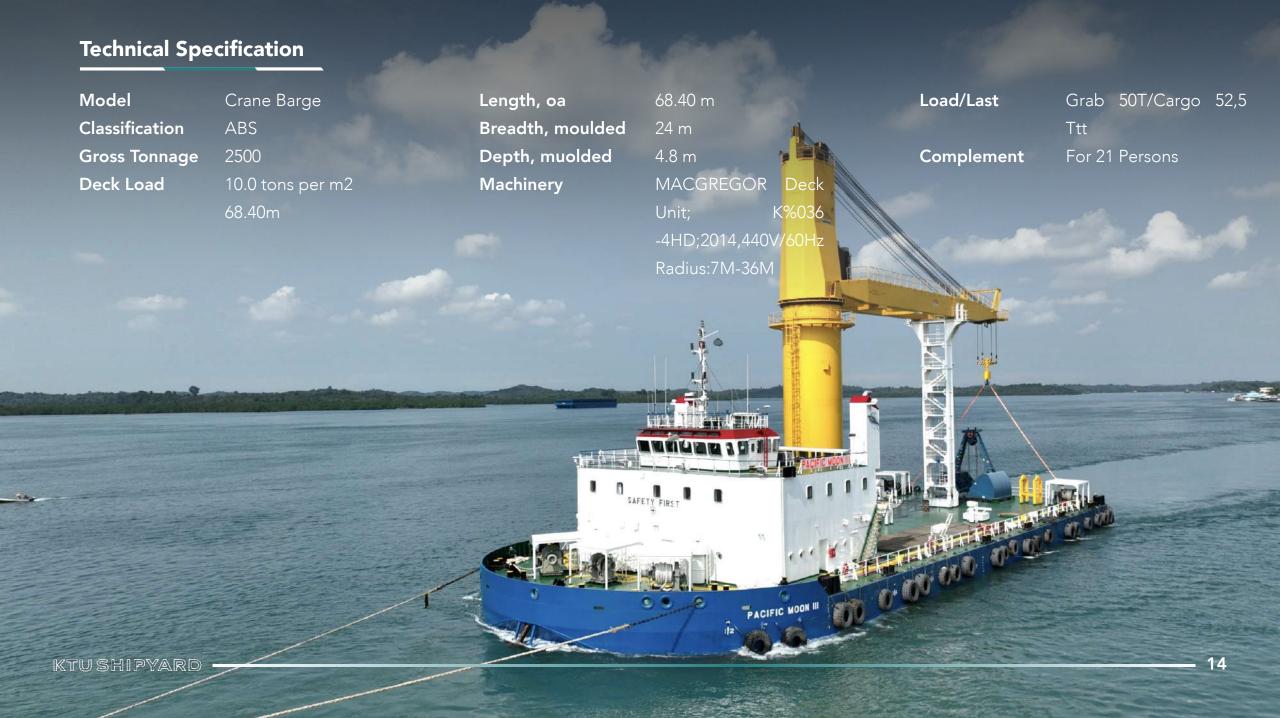

## Crane Barge

KTU Shipyard has partnered with companies like MACGREGOR and Liebherr for its lifting equipment. We make sure to work with world-class and reliable vendors to ensure reliability and safety as well as develop a long-lasting partnership.