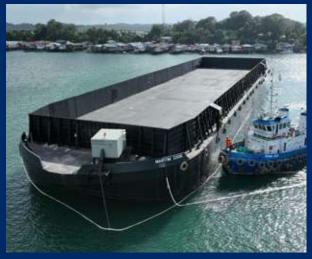

### ▶ Deck Cargo Barge

Up to 2024, KTU Shipyard has built various sizes and design of barges. Ranging from flat top barge, oil barge, crude palm oil, hatch barge and accommodation barges.

Our custom build barges cater to the transportation of timber, coal, cement, and more.