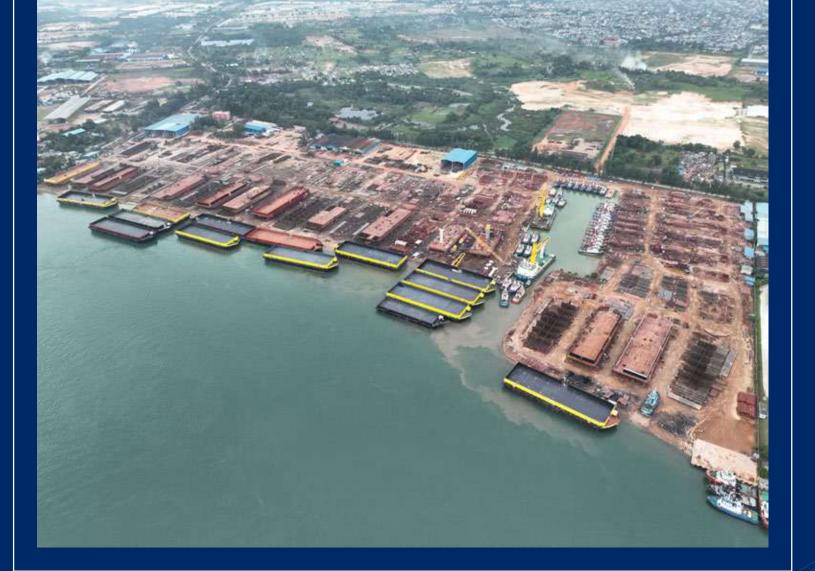

## Sagulung Yard ◀

Our Sagulung Shipyard is our biggest shipyard in Batam, Indonesia. It is home to our headquarters in Batam and has a total area of 36 Ha of production and launching facilities.

We are able to accomodate up to 24 units of tugboats and 42 barges at a single time.