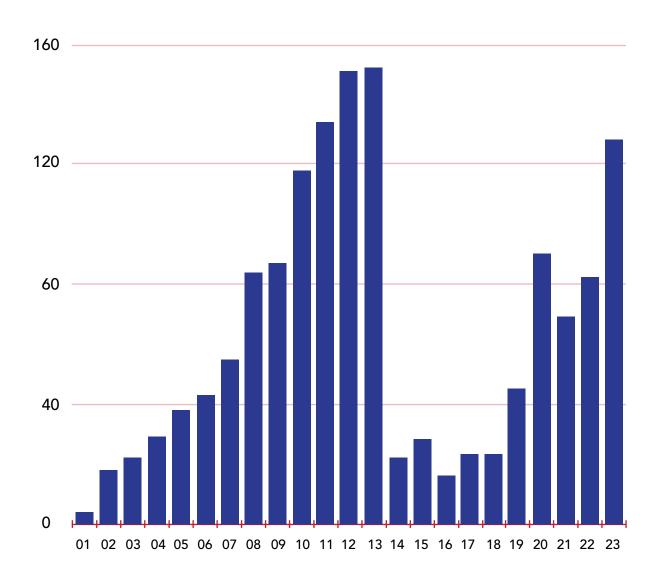

## SHIPBUILDING PERFORMANCE RECORD

Over two decades of shipbuilding, KTU Shipyard has delivered over 1,800 vessels for numerous clients globally.

Our tailored shipbuilding solutions helps facilitate our clients every needs.